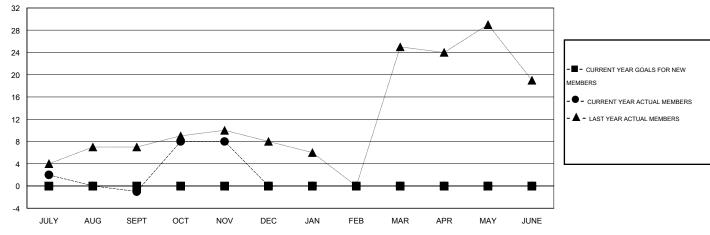

#### GOALS AND ACTUAL MEMBERS CUMULATIVE

| DROPPED CLUBS: 0  DROPPED MEMBERS |    | 10 CLUBS OF 30 ADDED 1 OR MORE NEW MEMBERS |                       | <u>ON</u><br>557 (74.37%)<br>192 (25.63%) |
|-----------------------------------|----|--------------------------------------------|-----------------------|-------------------------------------------|
| DECEASED                          | 2  | CLICK HERE FOR HEALTH                      | FAMILY UNIT MEMBERS   | 149                                       |
| CLUB CANCELLED OTHER              | 19 | ASSESSMENT DATA                            | HEAD OF HOUSEHOLD     | 72                                        |
| TOTAL                             | 21 |                                            | NON-HEAD OF HOUSEHOLD | 77                                        |